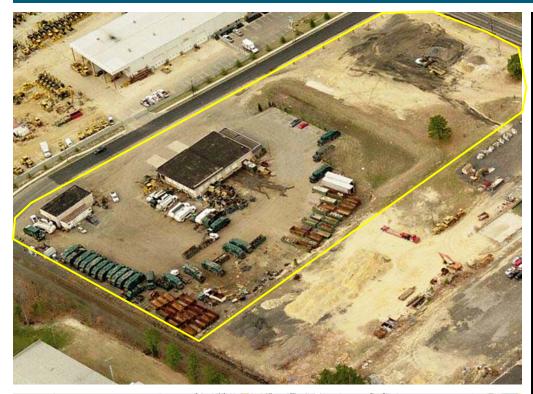

# TWO BUILDINGS FOR SALE OR LEASE 10,500 +/- SF Available

654 Egg Harbor Road, Hammonton, New Jersey

## **Property Information**

■ 5.21 +/- acres

### **Building 1:**

- 7,500 +/- SF
- 1,500 +/- office space
- Tailgate loading
- 14' +/- ceiling height
- Former truck terminal

### **Building 2:**

- 3,000 +/- SF
- High ceiling garage
- Two (2) large drive-in loading docks

Lease Price: \$8,000 per month

Sale price: \$1,200,000

**NAI** Mertz

21 Roland Avenue, Mt. Laurel, NJ 08054 tel 856 234 9600 fax 856 234 4957