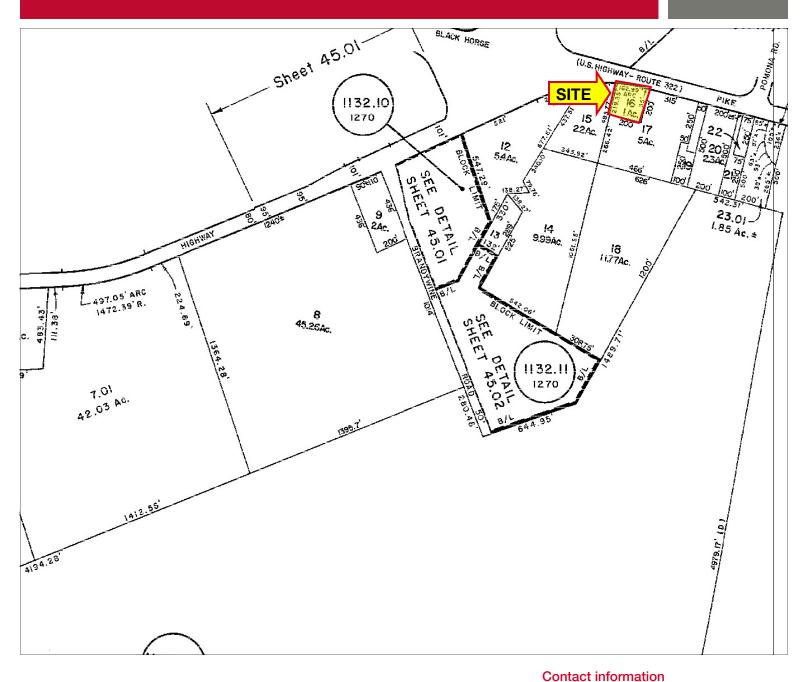

## 4436 Black Horse Pike Hamilton Township, NJ

- The subject property consists of 0.92± acres of land and a former restaurant 5,000± SF
- Zoned GAI Growth Area Intense with planned commercial overlay
- Suggested uses: restaurants, banks, health & fitness, day care, business professional, learning center, hotel
- Liquor license available for an additional fee
- 77 parking spaces
- Restaurant seats 186
- Adjacent 17± acres available for potential redevelopment site
- Located at the southeast intersection of Black Horse Pike (US Route 322) and Harding Highway (US Route 40) in Hamilton Township, NJ
- Good frontage and good visibility from Black Horse Pike and Harding Highway
- Ideal corner location on the Black Horse Pike

# **SITE C** 4436 Black Horse Pike, Hamilton Township, New Jersey

## **Property Information**

- The subject property consists of 0.92± acres of land and a former restaurant 5,000± SF
- Zoned GAI Growth Area Intense with planned commercial overlay
- Suggested uses: restaurants, banks, health & fitness, day care, business professional, learning center, hotel
- Liquor license available for an additional fee
- 77 parking spaces
- Restaurant seats 186
- Adjacent 17± acres available for potential redevelopment site

# SITE C

4436 Black Horse Pike, Hamilton Township, New Jersey