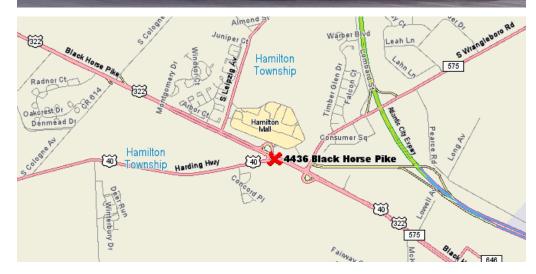

## 4436 Black Horse Pike Hamilton Township, NJ

- The subject property consists of 0.92± acres of land and a former restaurant 5,000± SF
- Zoned GAI Growth Area Intense with planned commercial overlay
- Suggested uses: restaurants, banks, health & fitness, day care, business professional, learning center, hotel
- Liquor license available for an additional fee
- 77 parking spaces
- Restaurant seats 186
- Adjacent 17± acres available for potential redevelopment site
- Located at the southeast intersection of Black Horse Pike (US Route 322) and Harding Highway (US Route 40) in Hamilton Township, NJ
- Good frontage and good visibility from Black Horse Pike and Harding Highway
- Ideal corner location on the Black Horse Pike

# **SITE C** 4436 Black Horse Pike, Hamilton Township, New Jersey

## **Location Information**

- Located at the southeast intersection of Black Horse Pike (US Route 322) and Harding Highway (US Route 40) in Hamilton Township, NJ
- Good frontage and good visibility from Black Horse Pike and Harding Highway
- Ideal corner location on the Black Horse Pike

# SITE C

4436 Black Horse Pike, Hamilton Township, New Jersey