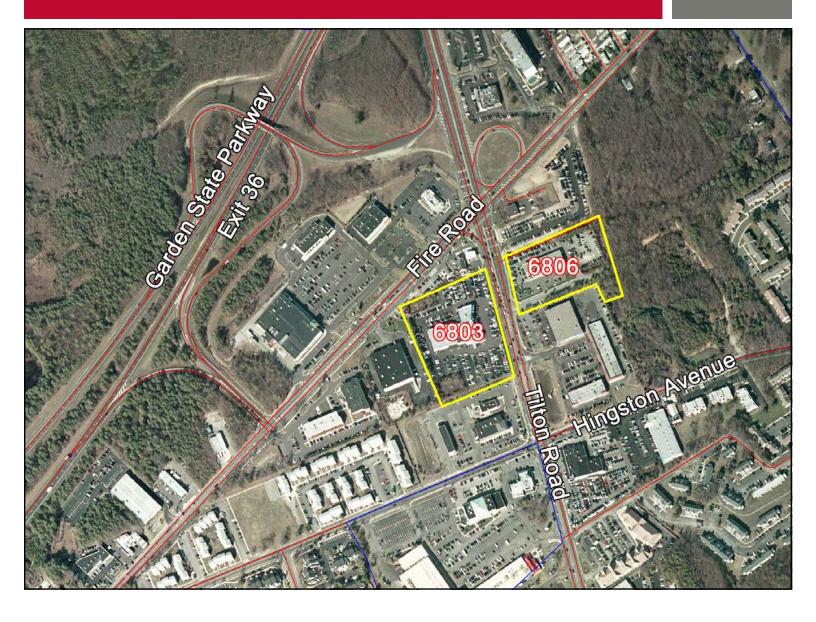

## Sale Price: \$5,700,000

Properties are located along the east side of Tilton Road, just south of the intersection with Fire Road. Just south east of US Route 322/Route 40, which is the major east/west cooridor servicing the greater Atlantic County Area

## Sale Price: \$2,700,000

Properties are located along the east side of Tilton Road, just south of the intersection with Fire Road. Just south east of US Route 322/Route 40, which is the major east/west cooridor servicing the greater Atlantic County Area

## SITE A & B

6803 Tilton Road, Egg Harbor Township, Atlantic County, New Jersey 6806 Tilton Road, Egg Harbor Township, Atlantic County, New Jersey

## SITE A & B

6803 Tilton Road, Egg Harbor Township, Atlantic County, New Jersey 6806 Tilton Road, Egg Harbor Township, Atlantic County, New Jersey

Commercial Real Estate Services, Worldwide.

All information furnished regarding property for sale, rental or financing is from sources deemed reliable, but no warranty or representation is made as to the accuracy thereof and same is submitted subject to errors, omissions, change of price, rental or other conditions, prior sale, lease or financing or withdrawal without notice. No liability of any kind is to be imposed on the broker herein.