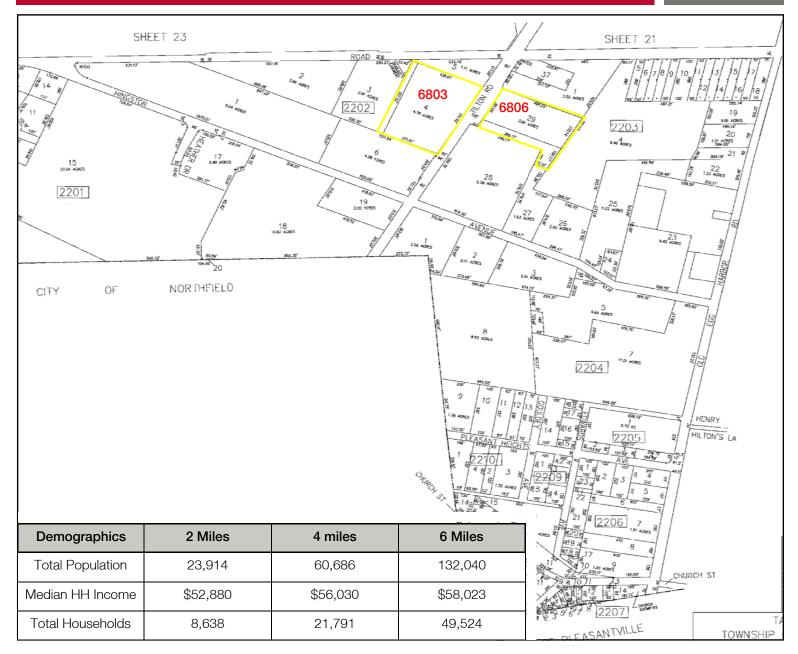

## 6803 Tilton Road Egg Harbor Township, NJ

- 28,152± SF building
- 4.78± acres
- Block 2202, Lot 4
- Zoned RCD (Regional Commercial Development)
- Single story building made up of a showroom area, administrative offices, and parts and service area

## 6806 Tilton Road Egg Harbor Township, NJ

- 10,670± SF building
- 3.06± acres
- Block 2203, Lot 29
- Zoned RCD (Regional Commercial Development)
- Single story building made up of a showroom area, administrative offices, and parts and service area

## SITE A & B

6803 Tilton Road, Egg Harbor Township, Atlantic County, New Jersey 6806 Tilton Road, Egg Harbor Township, Atlantic County, New Jersey

## SITE A & B

6803 Tilton Road, Egg Harbor Township, Atlantic County, New Jersey 6806 Tilton Road, Egg Harbor Township, Atlantic County, New Jersey

Commercial Real Estate Services, Worldwide.

All information furnished regarding property for sale, rental or financing is from sources deemed reliable, but no warranty or representation is made as to the accuracy thereof and same is submitted subject to errors, omissions, change of price, rental or other conditions, prior sale, lease or financing or withdrawal without notice. No liability of any kind is to be imposed on the broker herein.