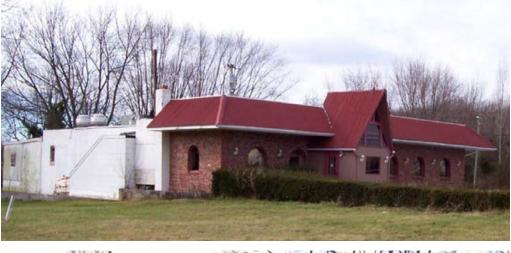

## 4436 Black Horse Pike Hamilton Township, NJ

- The subject property consists of 0.92± acres of land and a former restaurant 5,000± SF
- Zoned GAI Growth Area Intense with planned commercial overlay
- Suggested uses: restaurants, banks, health & fitness, day care, business professional, learning center, hotel
- Liquor license available for an additional fee
- 77 parking spaces
- Restaurant seats 186
- Adjacent 17± acres available for potential redevelopment site
- Located at the southeast intersection of Black Horse Pike (US Route 322) and Harding Highway (US Route 40) in Hamilton Township, NJ
- Good frontage and good visibility from Black Horse Pike and Harding Highway
- Ideal corner location on the Black Horse Pike

# **SITE C** 4436 Black Horse Pike, Hamilton Township, New Jersey

## **Property Information**

- The subject property consists of 0.92± acres of land and a former restaurant 5,000± SF
- Zoned GAI Growth Area Intense with planned commercial overlay
- Suggested uses: restaurants, banks, health & fitness, day care, business professional, learning center, hotel
- Liquor license available for an additional fee
- 77 parking spaces
- Restaurant seats 186
- Adjacent 17± acres available for potential redevelopment site

## **Location Information**

- Located at the southeast intersection of Black Horse Pike (US Route 322) and Harding Highway (US Route 40) in Hamilton Township, NJ
- Good frontage and good visibility from Black Horse Pike and Harding Highway
- Ideal corner location on the Black Horse Pike

# SITE C

4436 Black Horse Pike, Hamilton Township, New Jersey